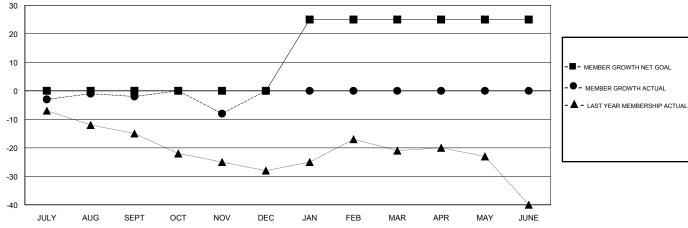

## GMT: WILLIAM PHILLIPI LOCATION NEBRASKA

|               | Club          | s         |               | Members               |                           |                         |                                                    |
|---------------|---------------|-----------|---------------|-----------------------|---------------------------|-------------------------|----------------------------------------------------|
|               | RESULTS FOR   | 2018-2019 |               | RESULTS FOR 2018-2019 |                           |                         |                                                    |
| QUARTER       | NEW CLUB GOAL | NEW CLUBS | DROPPED CLUBS | QUARTER               | MEMBER GROWTH NET<br>GOAL | MEMBER GROWTH<br>ACTUAL | DROPPED<br>MEMBERS ACTUAL<br>(including transfers) |
| JULY/AUG/SEPT | 0             | 0         | 0             | JULY/AUG/SEPT         | 0                         | 11                      | 12                                                 |
| OCT/NOV/DEC   | 0             | 0         | 0             | OCT/NOV/DEC           | 0                         | 8                       | 14                                                 |
| JAN/FEB/MAR   | 1             | 0         | 0             | JAN/FEB/MAR           | 25                        | 0                       | 0                                                  |
| APR/MAY/JUNE  | 0             | 0         | 0             | APR/MAY/JUNE          | 0                         | 0                       | 0                                                  |